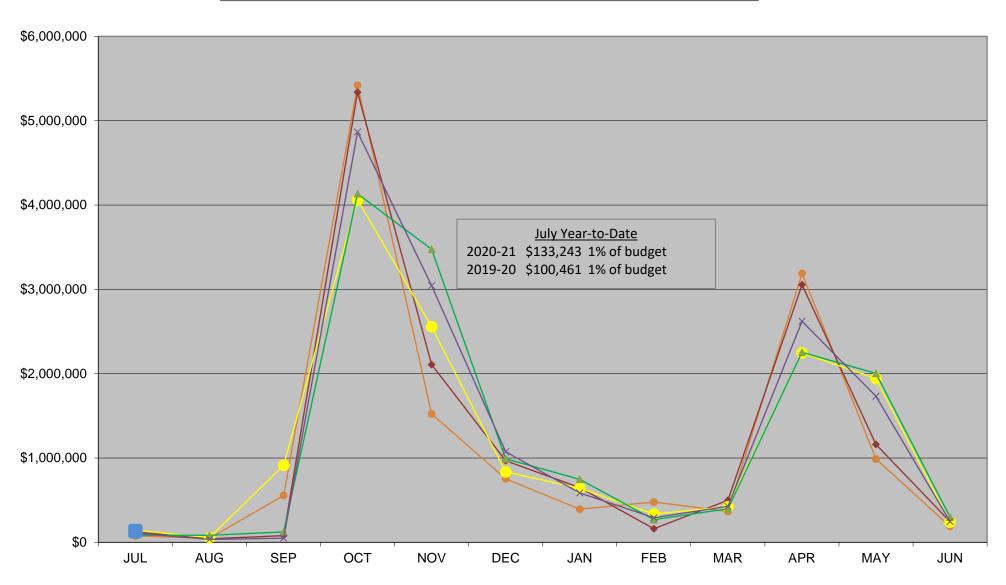

|     | 239,418                 |    | 9,361               |      | 9,361            | 4%        |
| Operating Expenditures Capital Expenditures                       |     | 360,582                 |    | 82                  |      | 82               | 0%        |
| TOTAL EXPENDITURES                                                | 9   | 600,000                 | \$ | 9,443               | \$   | 9,443            | 2%        |

| Cash Flows                           |                 |
|--------------------------------------|-----------------|
| Cash flows from all activities (YTD) | <br>\$3,551,409 |
| Cash used for all activities (YTD)   | <br>\$2,000,964 |
| Net Cash for all activities (YTD)    | <br>\$1,550,445 |

## **Monthly Primary Property Tax Receipts**