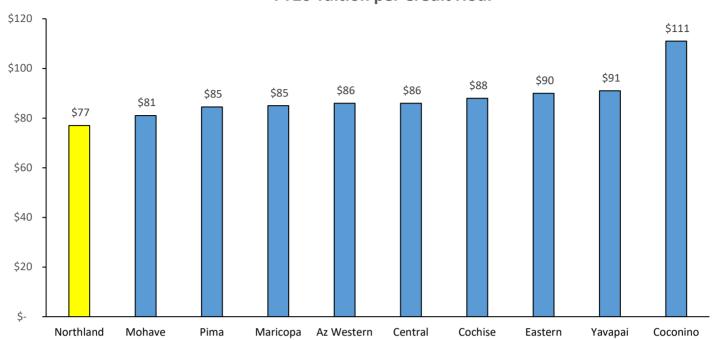

| \$35                                   |  |
| Money Card Replacement (Bank Mobile): ACTIVE card INACTIVE card    | \$10<br>\$10                           | \$10<br>\$10                           |  |
| Student ID Replacement Fee                                         | \$5                                    | \$5                                    |  |

**Bold** items indicate a change from prior year.

- ① Assessed to all students enrolling in three (3) or more credit hours.
- ② Evaluation of Learning Certificates (Assessed Credits) from business, industry, government, and non-regionally accredited institutions without waiver agreement.
- ③ Includes up to three (3) tests.

NPC Tuition History per Credit Hour



# **Arizona Community Colleges FY20 Tuition per Credit Hour**



# Arizona Community Colleges FY21 Tuition per Credit Hour Proposed Rates



#### Notes:

Coconino, Eastern, Mohave, Central, Yavapai and AZ Western have approved their rates Pima is evaluating an increase between \$0 to \$3; chart reflects \$0 increase