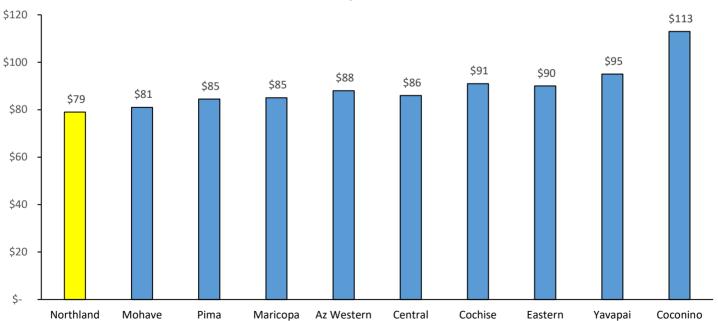

# Arizona Community Colleges FY21 Tuition per Credit Hour Proposed Rates

#### Notes:

Coconino, Eastern, Mohave, Central, Yavapai and AZ Western have approved their rates Pima is evaluating an increase between \$0 to \$3; chart reflects \$0 increase