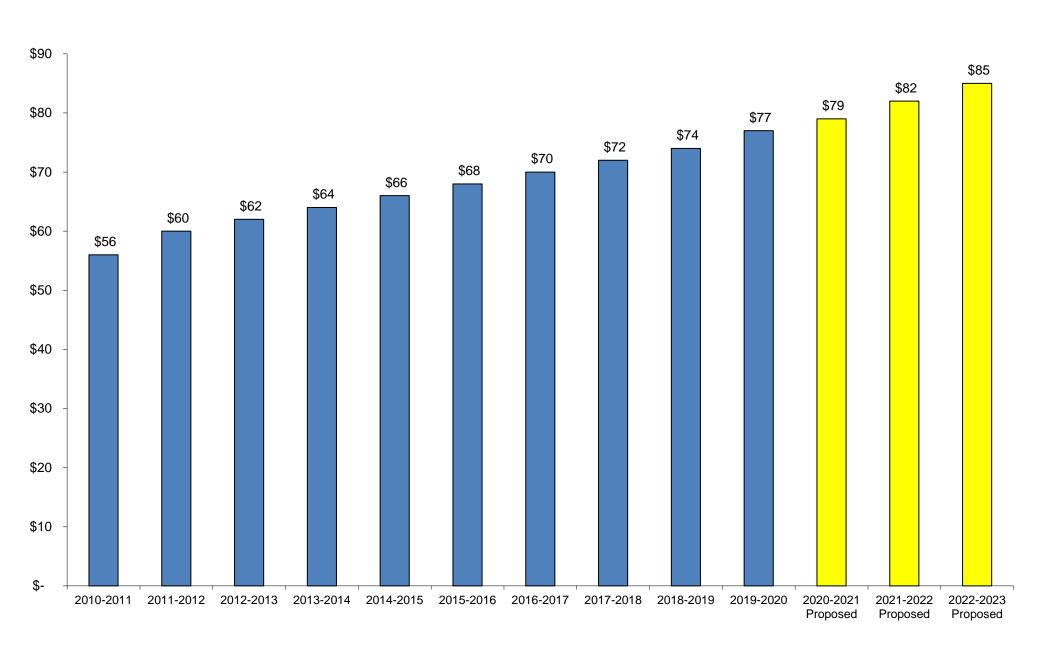

NPC Tuition History per Credit Hour

#### Tuition

A three-year tuition plan is proposed that covers the three-year period 2021-2023 for in-state and out-of-state tuition. A \$2 increase is estimated to increase overall revenues a total of \$60,000; however, due to declining enrollment tuition revenues for 2021-22 are estimated to increase \$30,000.

- Year 1 (2020-21) increase of \$2, or 3%
- Year 2 (2021-22) increase of \$3, or 4%
- Year 3 (2022-23) increase of \$3, or 4%

Historical tuition rates are included along with comparative information to projected tuition rates at other community colleges in Arizona, if available.