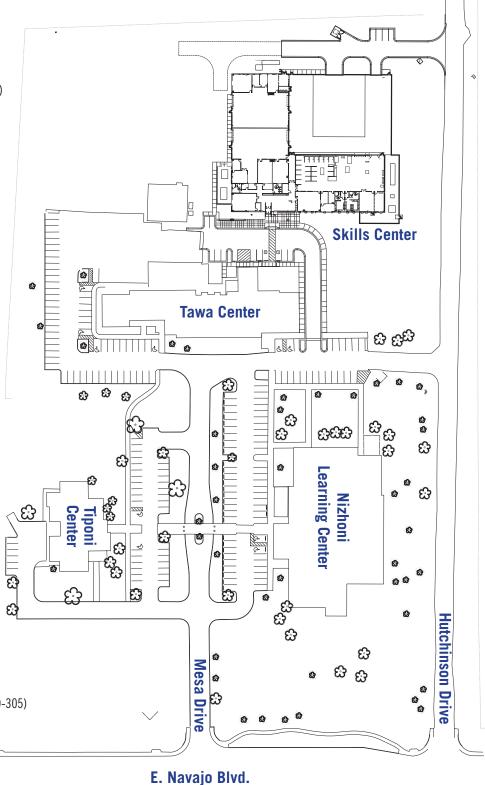

# **Northland Pioneer College** Painted Desert Campus (PDC) – Holbrook

2251 E. Navajo Blvd., Holbrook AZ 86025 928-524-7311 • www.npc.edu

## NLC – Nizhoni Learning Center

Academic Advising (112) Audio Classroom (151) Campus Office (106) Classrooms (136, 143 & 166) College & Career Prepareation (CCP) (152) Computer Classroom (141) Early Childhood Program (148) **Faculty Offices** GED & Computerized Testing Site (157A) Library (162) Model Classroom (147) Science Classroom/Prep Room (129, 132) Smart Classroom (142) Student Computer Lab (167) Student Lounge (102) Student Writing Center (157B) Video I Classroom (150) Video II Classroom (149)

#### TC – Tawa Center

Art Classroom (209) AVP, Chief Operations Officer (213-214) Classroom (206) Dean of Arts & Sciences (228-229) Director of Enrollment Services (257) Director of Financial Aid (205A) Director of Information Services (244) Financial Aid Offices (205, 208) Grant Project Coordinator (215) Information Services Office of the President (211-212) Records & Registration Office (253) Support Center (225)

## TCC – Tiponi Community Center

Business Office (310) Conference Services (304) Director of Human Resources (302) Human Resources (300) Payroll Office (312)

## **SKL – Skills Center**

Computer Classroom (301) Construction Technology (400-404) Industrial Maintenance & Operations (300-305) Mechatronics (300-305) Offices Shop Yard (110-A) \_\_\_\_\_\_\_\_ Student Lounge (101) Testing Lab (104) Welding (200-207) \_\_\_\_