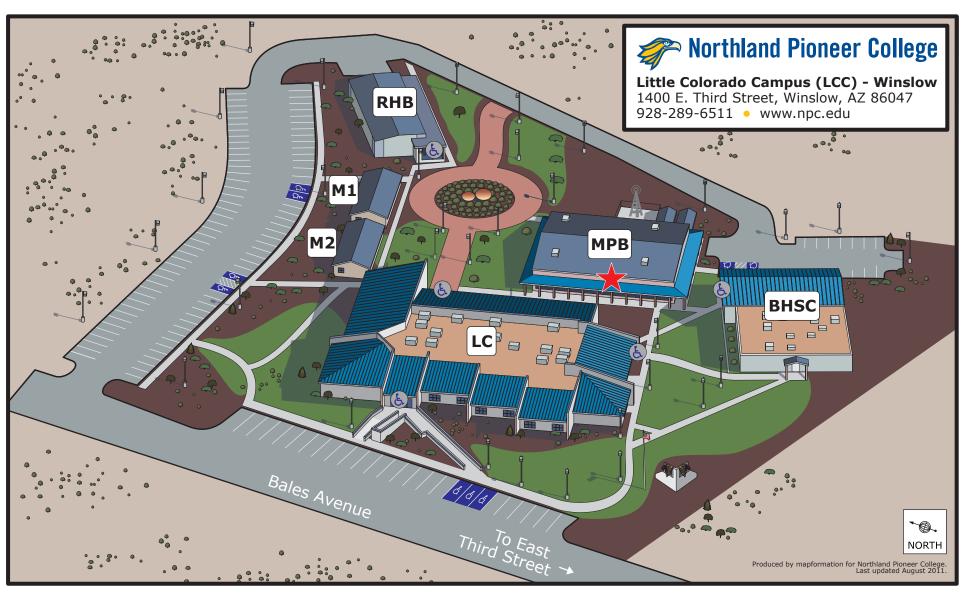

## **BHSC Blunk Health Science Center**

Biology (119) Biology Office (121) Chemistry & Geology (114) Computer Classroom (115) Conference Room (106) Micro Biology (120) Nursing Classroom (125) Nursing Lab (124) Nursing Offices (103,109,110) Instructor Prep Lab (117)

## LC Learning Center

Advising (125) Audio Room (138) CCP Classroom (110) Classrooms (109, 112) Computer Labs (134-135) Library (120) Mathematics (102) Nursing (104) Pharmacy (136) Student Writing Center (131) Symposium (101) Video I (108) Video II (137)

M1 Cosmetology Salon

M2 Cosmetology Classrooms

## MPB Multipurpose Building

Art Room (104) Campus Office (103) Classroom/Conference Room (101-A) Student Lounge (102) Weight Training (101-B)

## **RHB Ruby Hill Building**

CCP Office (H) EMT 104 (B) Nursing Assistant Training (A) Nursing Assistant Training, Medical Assistant, Phlebotomy (D)

Campus Office - Please come here first when visiting the campus

Accessible Push Button Entrance

Telecommunications Tower