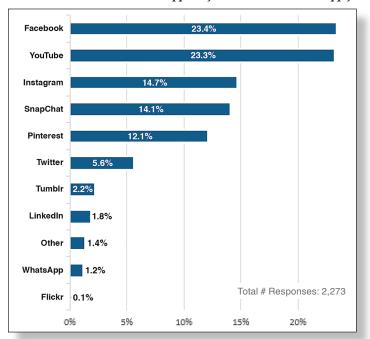

- Google Analytics

Note: The NPC web-

<sup>\*</sup>No change from 2012 to 2017.

**Q9:** Do you have access to the internet at your HOME? **Q10:** WHERE do you access the internet MOST often?





**2012 Survey Results** 

Q: WHERE do you access the internet MOST often? 61% Home 15% NPC 11% Cell phone

> 7% Work 6% Other

**Q11:** How do you have access to a desktop computer/laptop for NPC school work? Select the option you use MOST often.



Q12: Do you own a TABLET (iPad, Amazon Fire, Surface Pro, etc.)?



2012 Survey Results

**Q:** Do you own or have access to a TABLET? 78% no, 22 yes

Q13: Which content are you MOST interested in on the internet? Rank in order, #1 most interested, #7 least interested.



## **Q14:** What social media sites/apps do you use? Select all that apply.



## **Q15:** Rank social media sites/apps in the order YOU most use them.



#### **Q16:** Have you ever visited any of NPC's Facebook pages?



| Visit NPC's<br>Facebook pages | Age       |           |         | Gender |       |
|-------------------------------|-----------|-----------|---------|--------|-------|
|                               | Age 14-21 | Age 22-35 | Age 36+ | Female | Male  |
| No                            | 49.8%     | 38.5%     | 43.2%   | 42.3%  | 49.0% |
| Yes                           | 28.5%     | 42.9%     | 33.5%   | 39.4%  | 23.0% |
| No Age/Gender Given           | 21.7%     | 18.6%     | 23.3%   | 18.2%  | 28.1% |

## **2012 Survey Results**

**Q:** Have you ever visited NPC's Twitter or Facebook pages?

8%, Facebook

2%, Twitter

**Q17:** What is your pre