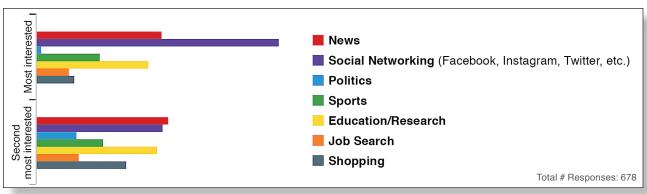

2012 Survey Results

**Q:** Do you own or have access to a TABLET? 78% no, 22 yes

Q13: Which content are you MOST interested in on the internet? Rank in order, #1 most interested, #7 least interested.