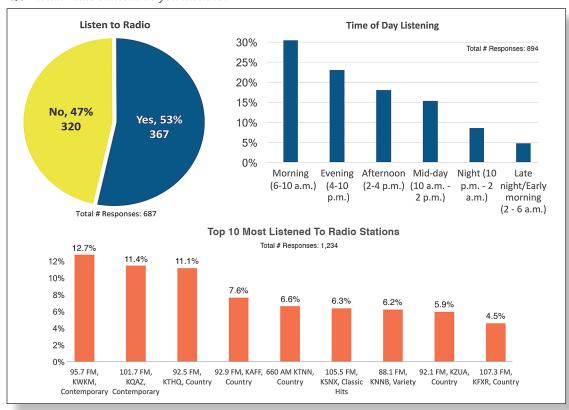

#### **Q5:** What radio stations do you listen to?

367 students indicated they listen to the radio along with other music outlets and 84 of those listen to the radio only. The average age of the 367 students is 30 years old. The average age of radio only listeners is 39 years old.