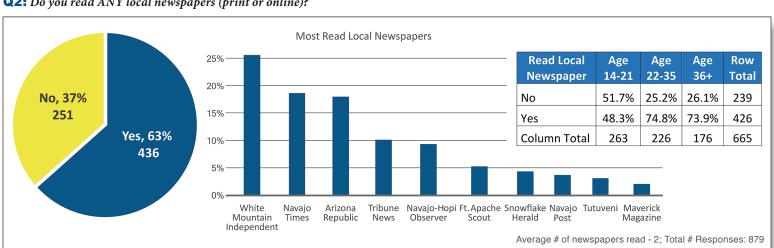

hite,

Non-Hispanic, 38%

Current Actual 2016-17 NPC Student Demographics (not from survey): 6,121 students enrolled in credit classes | Age: Under 18, 38%; 18-24, 31%; 25-29, 10%; 30-39, 11%; 40-49, 5%; 50-64, 4%; 65+, 1%; Gender: 58% Female, 42% Male | Race/Ethnicity: White, non-Hispanic, 47%; American Indian/ Alaska, 33%; Hispanic/Latino, 11%; Other 9%.





What is the ZIP code of the city/town you currently LIVE in?



## **Media Questions**

#### Q1: Rank the way you receive your news and information in order from most used (#1) to least used (#5).



## 2012 Survey Results

(1, most used; 6 least used)

- 1. Television
- 2. Internet News Site
- 3. Radio
- 4. Social Network Site
- 5. Printed Newspaper
- 6. Online Newspaper

## Q2: Do you read ANY local newspapers (print or online)?



#### **Q3:** How do you watch TV programs?



|                                    | Age<br>14-21 | Age<br>22-35 | Age<br>36+ |  |
|------------------------------------|--------------|--------------|------------|--|
| How do you watch your TV programs? |              |              |            |  |
| Cable TV                           | 14.8%        | 9.7%         | 15.5%      |  |
| Satellite                          | 17.7%        | 27.2%        | 36.4%      |  |
| SmartPhone                         | 33.6%        | 29.5%        | 17.2%      |  |
| Computer/Laptop/Tablet             | 33.8%        | 33.6%        | 31.0%      |  |

# 2012 Survey Results

**Q:** How do you watch TV programs? 62% satellite

47% cable

Answers are from two different questions.

#### **Q4:** How do you lis