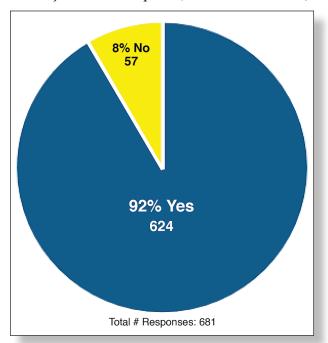

en to the radio only. The average age of the 367 students is 30 years old. The average age of radio only listeners is 39 years old.

#### **2012 Survey Results**

**Q:** Do you listen to the radio?

87% yes

13% no

**Q:** How often do you listen?

65% daily

24% 2-3 times per week

7% once per week

4% monthly

A: Top 6 Radio Stations in 2012:

- 1. 92.5 KTHQ
- 2. 102.9 KQST
- 3. 95.7 KWKM
- 4. 93.9 KMGM
- 5. 660 KTNN
- 6. 92.9 KAFF

#### **Q6:** How often do you go to the movie theatre?



## **2012 Survey Results**

**Q**: How often do you go to the movie theatre?

36% Every couple of months

25% Once or twice per year

17% Once per month

13% 2-3 times per month

6% Never

3% Almost every week

# **Computing & Internet**

## **Q7:** Do you own a smart phone (can browse the internet)?



# **2012 Survey Results**

**Q:** Do you own a smart phone? 51% yes 49% no

## **Q8:** Does your phone plan have UNLIMITED texting?



## 2012 Survey Results

**Q:** Do you send and use text messages? 88% yes 12% no

site www.npc.edu had 29,881 mobile device connections in 2012. From Nov. 24, 2016 - Nov. 24, 2017, there were 102,101 mobile device connections. - Google Analytics

Note: The NPC web-

<sup>\*</sup>No change from 2012 to 2017.

**Q9:** Do you have access to the internet at your HOME? **Q10:** WHERE do you access the internet MOST often?





**2012 Survey Results** 

Q: WHERE do you access the internet MOST often? 61% Home 15% NPC 11% Cell phone

> 7% Work 6% Other

**Q11:** How do you have access to a desktop computer/laptop for NPC school work? Select the option you use MO