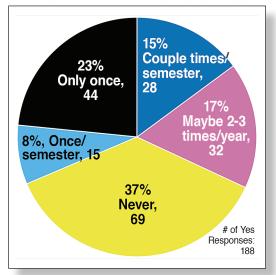

Q21: Are you aware of AskNPC? 28% Yes, 72% No Of those who answered yes, frequency of use:

**Q22:** Do you know what a NPC Merit account or badge is? 21% Yes, 79% No

| Know what Account/Badge is | Age 14-21 | Age 22-35 | Age 36+ | Row Total |
|----------------------------|-----------|-----------|---------|-----------|
| No                         | 83.3%     | 74.8%     | 77.3%   | 524       |
| Yes                        | 16.7%     | 25.2%     | 22.7%   | 141       |
| Column Total               | 263       | 226       | 176     | 665       |

Of those who answered "yes," 58 said they had looked at or added information to their Merit page. (http://npc.meritpages.com)