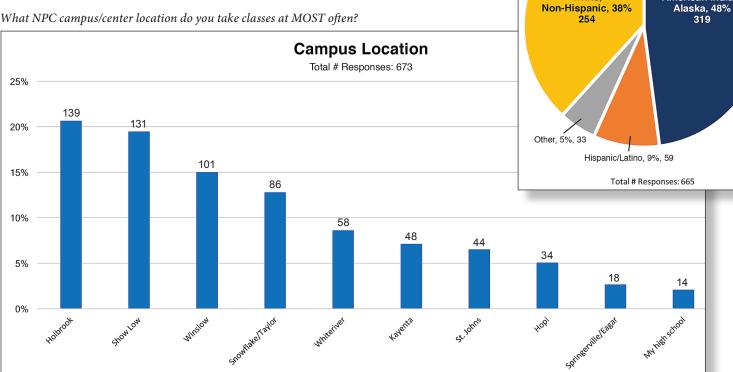

## **Response Demographics**

687 students (23% of current student enrollment) took this survey, but not all respondents completed all questions. Fall 2017 unduplicated student headcount: 3,021.

Race/Ethnicity

American Indian/

White,

Non-Hispanic, 38%

Current Actual 2016-17 NPC Student Demographics (not from survey): 6,121 students enrolled in credit classes | Age: Under 18, 38%; 18-24, 31%; 25-29, 10%; 30-39, 11%; 40-49, 5%; 50-64, 4%; 65+, 1%; Gender: 58% Female, 42% Male | Race/Ethnicity: White, non-Hispanic, 47%; American Indian/ Alaska, 33%; Hispanic/Latino, 11%; Other 9%.