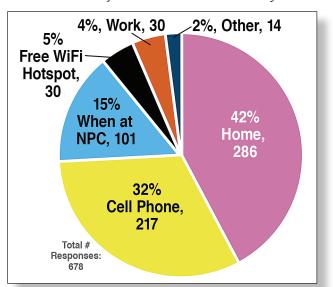

Note: The NPC web-

<sup>\*</sup>No change from 2012 to 2017.

**Q9:** Do you have access to the internet at your HOME? **Q10:** WHERE do you access the internet MOST often?

**2012 Survey Results** 

Q: WHERE do you access the internet MOST often? 61% Home 15% NPC 11% Cell phone

> 7% Work 6% Other

**Q11:** How do you have access to a desktop computer/laptop for NPC school work? Select the option you use MOST often.

Q12: Do you own a TABLET (iPad, Amazon Fire, Surface Pro, etc.)?