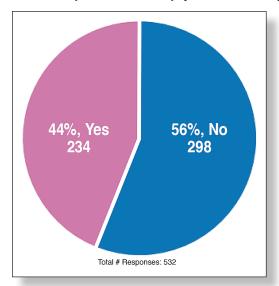

Q21: Are you aware of AskNPC? 28% Yes, 72% No Of those who answered yes, frequency of use:

**Q22:** Do you know what a NPC Merit account or badge is? 21% Yes, 79% No

| Know what Account/Badge is | Age 14-21 | Age 22-35 | Age 36+ | Row Total |
|----------------------------|-----------|-----------|---------|-----------|
| No                         | 83.3%     | 74.8%     | 77.3%   | 524       |
| Yes                        | 16.7%     | 25.2%     | 22.7%   | 141       |
| Column Total               | 263       | 226       | 176     | 665       |