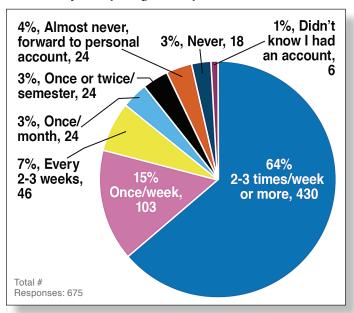

#### **Q18:** How often do you login/check your NPC student email account?

## 2012 Survey Results

- **Q:** Were you aware that you have an official NPC student email account? 82% yes, 18% no
- **Q:** Have you ever logged into/used your NPC student email account? 56% yes, 44% no