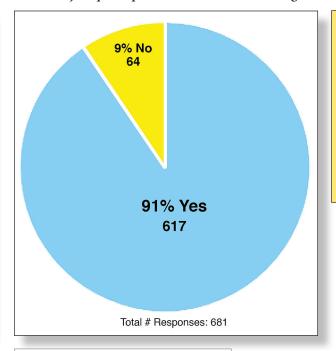

## **2012 Survey Results**

**Q:** Do you listen to the radio?

87% yes

13% no

**Q:** How often do you listen?

65% daily

24% 2-3 times per week

7% once per week

4% monthly

A: Top 6 Radio Stations in 2012:

- 1. 92.5 KTHQ
- 2. 102.9 KQST
- 3. 95.7 KWKM
- 4. 93.9 KMGM
- 5. 660 KTNN
- 6. 92.9 KAFF

#### **Q6:** How often do you go to the movie theatre?



## **2012 Survey Results**

**Q**: How often do you go to the movie theatre?

36% Every couple of months

25% Once or twice per year

17% Once per month

13% 2-3 times per month

6% Never

3% Almost every week

# **Computing & Internet**

## **Q7:** Do you own a smart phone (can browse the internet)?



# **2012 Survey Results**

**Q:** Do you own a smart phone? 51% yes 49% no

## **Q8:** Does your phone plan have UNLIMITED texting?



## 2012 Survey Results

**Q:** Do you send and use text messages? 88% yes 12% no

site www.npc.edu had 29,881 mobile device connections in 2012. From Nov. 24, 2016 - Nov. 24, 2017, there were 102,101 mobile device connections. - Google Analytics

Note: The NPC web-

<sup>\*</sup>No change from 2012 to 2017.

**Q9:** Do you have access to the internet at your HOME? **Q10:** WHERE do you access the internet MOST often?





**2012 Survey Results** 

Q: WHERE do you access the internet MOST often? 61% Home 15% NPC 11% Cell phone

> 7% Work 6% Other

**Q11:** How do you have access to a desktop computer/laptop for NPC school work? Select the option you use MOST often.



Q12: Do you own a TABLET (iPad, Amazon Fire, Surface Pro, etc.)?



2012 Survey Results

**Q:** Do you own or have access