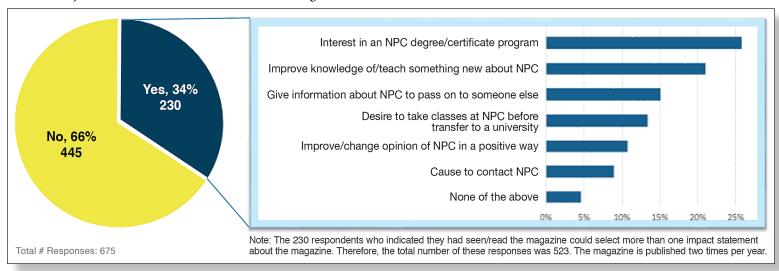

count/Badge is | Age 14-21 | Age 22-35 | Age 36+ | Row Total |
|----------------------------|-----------|-----------|---------|-----------|
| No                         | 83.3%     | 74.8%     | 77.3%   | 524       |
| Yes                        | 16.7%     | 25.2%     | 22.7%   | 141       |
| Column Total               | 263       | 226       | 176     | 665       |

Of those who answered "yes," 58 said they had looked at or added information to their Merit page. (http://npc.meritpages.com)

## **Q23:** Do you use the ONLINE class schedule search to find your classes?



## 2012 Survey Results

- **Q:** Have you ever used the NPC online class schedule search?
  - 56% yes, 44% no;
  - 21% said they didn't know about it

## **Q24:** Have you ever seen or read NPC's Career Focus magazine?



## **Q25:** Have you ever purchased any of the NPC logo t-shirts or sweatshirts at the campus/center front offices?