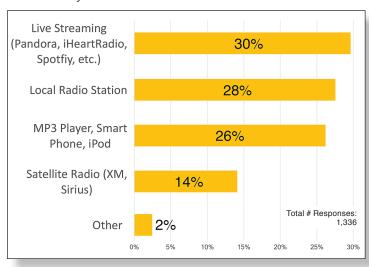

#### **Q4:** How do you listen to music?

|                                  | Age<br>14-21 | Age<br>22-35 | Age<br>36+ |  |
|----------------------------------|--------------|--------------|------------|--|
| How do you listen to your music? |              |              |            |  |
| Livestream                       | 33.1%        | 30.1%        | 22.5%      |  |
| Satellite Radio                  | 11.0%        | 16.6%        | 16.8%      |  |
| MP3/SmartPhone                   | 31.0%        | 25.1%        | 18.1%      |  |
| Local Radio Station              | 23.0%        | 26.2%        | 38.6%      |  |
| Other                            | 1.9%         | 2.1%         | 4.0%       |  |