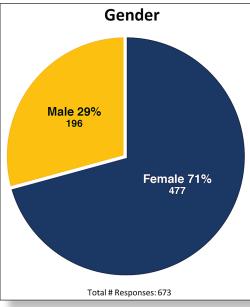

## **Response Demographics**

687 students (23% of current student enrollment) took this survey, but not all respondents completed all questions. Fall 2017 unduplicated student headcount: 3,021.

Race/Ethnicity

American Indian/

White,

Non-Hispanic, 38%

Current Actual 2016-17 NPC Student Demographics (not from survey): 6,121 students enrolled in credit classes | Age: Under 18, 38%; 18-24, 31%; 25-29, 10%; 30-39, 11%; 40-49, 5%; 50-64, 4%; 65+, 1%; Gender: 58% Female, 42% Male | Race/Ethnicity: White, non-Hispanic, 47%; American Indian/ Alaska, 33%; Hispanic/Latino, 11%; Other 9%.