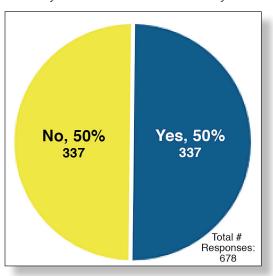

Note: The NPC web-

<sup>\*</sup>No change from 2012 to 2017.

**Q9:** Do you have access to the internet at your HOME? **Q10:** WHERE do you access the internet MOST often?

**2012 Survey Results** 

Q: WHERE do you access the internet MOST often? 61% Home 15% NPC 11% Cell phone