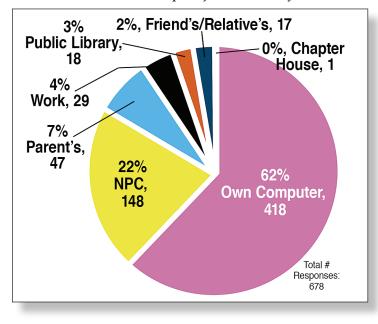

> 7% Work 6% Other

**Q11:** How do you have access to a desktop computer/laptop for NPC school work? Select the option you use MOST often.

Q12: Do you own a TABLET (iPad, Amazon Fire, Surface Pro, etc.)?