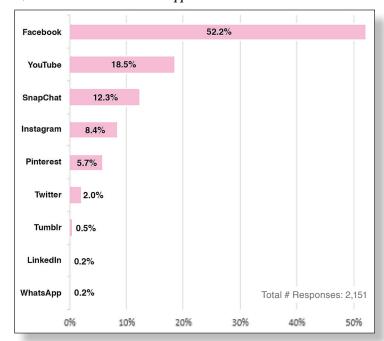

2017.

**Q9:** Do you have access to the internet at your HOME? **Q10:** WHERE do you access the internet MOST often?





**2012 Survey Results** 

Q: WHERE do you access the internet MOST often? 61% Home 15% NPC 11% Cell phone

> 7% Work 6% Other

**Q11:** How do you have access to a desktop computer/laptop for NPC school work? Select the option you use MOST often.



Q12: Do you own a TABLET (iPad, Amazon Fire, Surface Pro, etc.)?



2012 Survey Results

**Q:** Do you own or have access to a TABLET? 78% no, 22 yes

Q13: Which content are you MOST interested in on the internet? Rank in order, #1 most interested, #7 least interested.



## **Q14:** What social media sites/apps do you use? Select all that apply.



## **Q15:** Rank social media sites/apps in the order YOU most use them.



#### **Q16:** Have you ever visited any of NPC's Facebook pages?



| Visit NPC's<br>Facebook pages | Age       |           |         | Gender |       |
|-------------------------------|-----------|-----------|---------|--------|-------|
|                               | Age 14-21 | Age 22-35 | Age 36+ | Female | Male  |
| No                            | 49.8%     | 38.5%     | 43.2%   | 42.3%  | 49.0% |
| Yes                           | 28.5%     | 42.9%     | 33.5%   | 39.4%  | 23.0% |
| No Age/Gender Given           | 21.7%     | 18.6%     | 23.3%   | 18.2%  | 28.1% |

## **2012 Survey Results**

**Q:** Have you ever visited NPC's Twitter or Facebook pages?

8%, Facebook

2%, Twitter

**Q17:** What is your preferred way to get important, non-emergency information about NPC? (college e