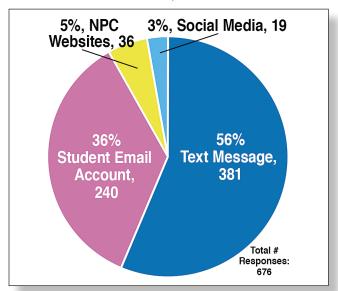

## 2012 Survey Results

Q: What is your preferred way to get important, nonemergency information about NPC? (in order from most to least)

1. NPC website

4. Postal Mail

2. NPC email

5. Social Media

3. Text Message