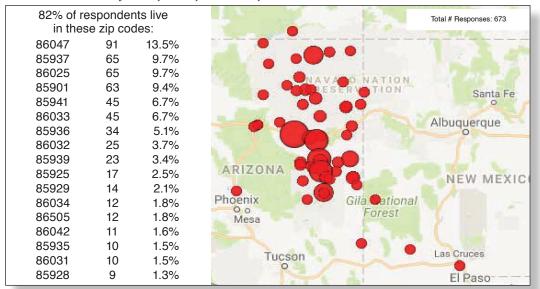

# 2017 Student Marketing Survey Results

Conducted by the NPC Marketing Office via online Qualtrics survey 10/9 – 10/31/17

## **Response Demographics**

687 students (23% of current student enrollment) took this survey, but not all respondents completed all questions. Fall 2017 unduplicated student headcount: 3,021.





Race/Ethnicity

American Indian/

White,

Non-Hispanic, 38%

Current Actual 2016-17 NPC Student Demographics (not from survey): 6,121 students enrolled in credit classes | Age: Under 18, 38%; 18-24, 31%; 25-29, 10%; 30-39, 11%; 40-49, 5%; 50-64, 4%; 65+, 1%; Gender: 58% Female, 42% Male | Race/Ethnicity: White, non-Hispanic, 47%; American Indian/ Alaska, 33%; Hispanic/Latino, 11%; Other 9%.





What is the ZIP code of the city/town you currently LIVE in?



## **Media Questions**

#### Q1: Rank the way you receive your news and information in order from most used (#1) to least used (#5).



## 2012 Survey Results

(1, most used; 6 least used)

- 1. Television
- 2. Internet News Site
- 3. Radio
- 4. Social Network Site
- 5. Printed Newspaper
- 6. Online Newspaper

## Q2: Do you read ANY local newspapers (print or online)?



#### **Q3:** How do you watch TV programs?



|                                    | Age<br>14-21 | Age<br>22-35 | Age<br>36+ |  |
|------------------------------------|--------------|--------------|------------|--|
| How do you watch your TV programs? |              |              |            |  |
| Cable TV                           | 14.8%        | 9.7%         | 15.5%      |  |
| Satellite                          |