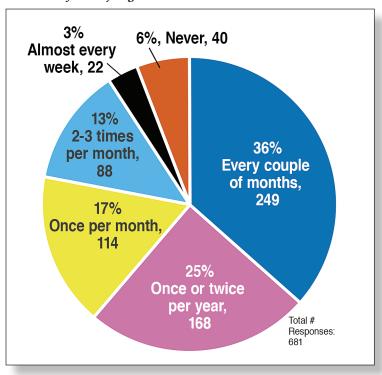

#### **Q6:** How often do you go to the movie theatre?

## **2012 Survey Results**

**Q**: How often do you go to the movie theatre?

36% Every couple of months

25% Once or twice per year

17% Once per month

13% 2-3 times per month

6% Never

3% Almost every week