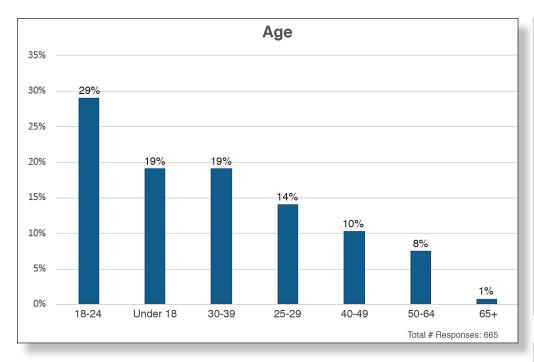

## **Response Demographics**

687 students (23% of current student enrollment) took this survey, but not all respondents completed all questions. Fall 2017 unduplicated student headcount: 3,021.

Race/Ethnicity

American Indian/

White,

Non-Hispanic, 38%

Current Actual 2016-17 NPC Student Demographics (not from survey): 6,121 students enrolled in credit classes | Age: Under 18, 38%; 18-24, 31%; 25-29, 10%; 30-39, 11%; 40-49, 5%; 50-64, 4%; 65+, 1%; Gender: 58% Female, 42% Male | Race/Ethnicity: White, non-Hispanic, 47%; American Indian/ Alaska, 33%; Hispanic/Latino, 11%; Other 9%.