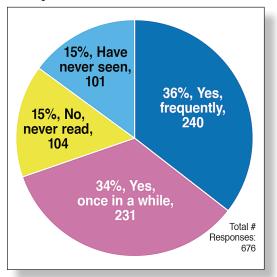

## **Q20:** Do you ever read the Eagle Briefs newsletter posted in the NPC restrooms?

#### 2012 Survey Results

Q: Do you ever read the Eagle Briefs news*letter posted in the NPC restrooms?* 53% yes, 47% no

**Q19:** Do you ever read the printed posters/announcements on the NPC campus/center bulletin boards?