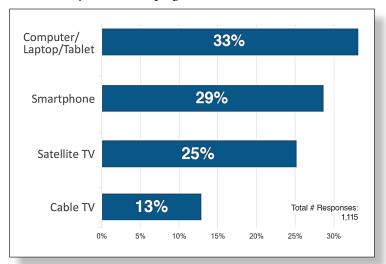

#### **Q3:** How do you watch TV programs?

|                                    | Age<br>14-21 | Age<br>22-35 | Age<br>36+ |  |
|------------------------------------|--------------|--------------|------------|--|
| How do you watch your TV programs? |              |              |            |  |
| Cable TV                           | 14.8%        | 9.7%         | 15.5%      |  |
| Satellite                          | 17.7%        | 27.2%        | 36.4%      |  |
| SmartPhone                         | 33.6%        | 29.5%        | 17.2%      |  |
| Computer/Laptop/Tablet             | 33.8%        | 33.6%        | 31.0%      |  |

# 2012 Survey Results

**Q:** How do you watch TV programs? 62% satellite

47% cable

Answers are from two different questions.