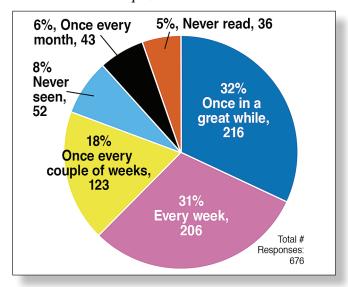

#### 2012 Survey Results

Q: Do you ever read the Eagle Briefs news*letter posted in the NPC restrooms?* 53% yes, 47% no

**Q19:** Do you ever read the printed posters/announcements on the NPC campus/center bulletin boards?

#### 2012 Survey Results

**Q:** Do you ever read the printed posters/announcements on the NPC campus/center bulletin boards?

84% yes, 16% no; Of the 84% who said yes: 67% Every week; 25% Once every couple of weeks 6% Less than once per month; 2% Once per semester