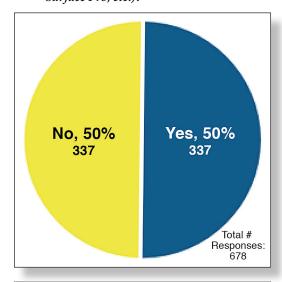

Note: The NPC web-

<sup>\*</sup>No change from 2012 to 2017.

**Q9:** Do you have access to the internet at your HOME? **Q10:** WHERE do you access the internet MOST often?

**2012 Survey Results** 

Q: WHERE do you access the internet MOST often? 61% Home 15% NPC 11% Cell phone