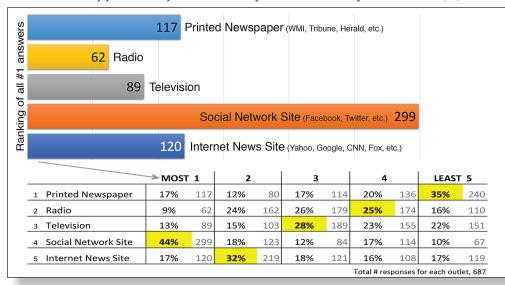

#### Q1: Rank the way you receive your news and information in order from most used (#1) to least used (#5).

## 2012 Survey Results

(1, most used; 6 least used)

- 1. Television
- 2. Internet News Site
- 3. Radio
- 4. Social Network Site
- 5. Printed Newspaper
- 6. Online Newspaper